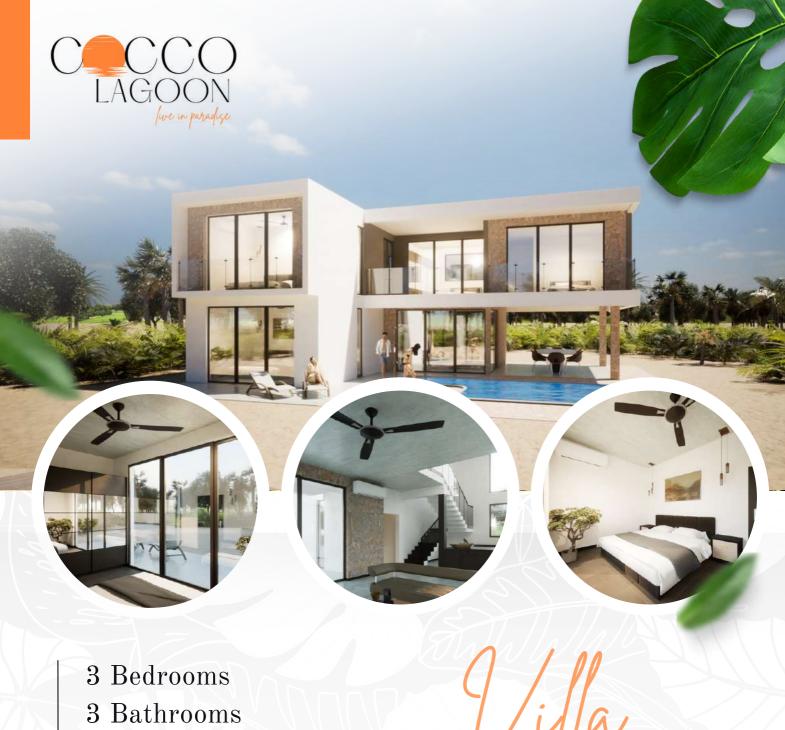

Living Room

Kitchen

Yard

Outdoor space

Swimming pool

Terrace

## Jameela

 $238.68m^{2}$ 

Spacious, modern, and luxurious.

5.17m<sup>2</sup> 5.94 m<sup>2</sup> 30.00m<sup>2</sup>

4.84m<sup>2</sup> 20.81m<sup>2</sup> 23.50m<sup>2</sup> 19.4m<sup>2</sup> 5.76m<sup>2</sup>

Covered Entrance

Kitchen

Living Room

Bedroom 1

Bathroom 1

Stairs

Outdoor Dinning Room

Swimming Pool

Bedroom 2

Bedroom 2 Terrace

Bathroom 2

Hall

Bedroom 3

Master Bedroom

Bathroom 3

238.68 m<sup>2</sup>